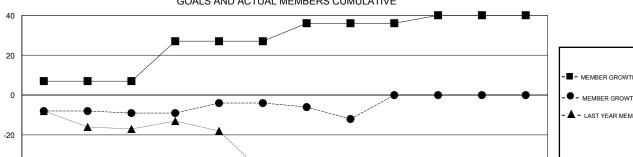

GOALS AND ACTUAL MEMBERS CUMULATIVE

| DROPPED CLUBS: 1 |            | 22 CLUBS OF 38 ADDED 1 OR MORE<br>NEW MEMBERS | GENDER DISTRIBUTION   MALE 824 (72.15%)   FEMALE 318 (27.85%) |    |
|------------------|------------|-----------------------------------------------|---------------------------------------------------------------|----|
| DROPPED MEMBERS  |            |                                               | Women Percentage Fiscal Year Goal: 32%                        |    |
| DECEASED         | 14         | CLICK HERE FOR CUMULATIVE                     | TOTAL FAMILY UNIT MEMBERS                                     | 72 |
| CLUB CANCELLED   | 0          | MEMBERSHIP DATA                               |                                                               | 07 |
| OTHER            | 49         |                                               | FAMILY MEMBERS PAYING HALF                                    | 37 |
| TOTAL            | 63         |                                               |                                                               |    |
| NEESAAA          | ~ <b>^</b> |                                               |                                                               |    |