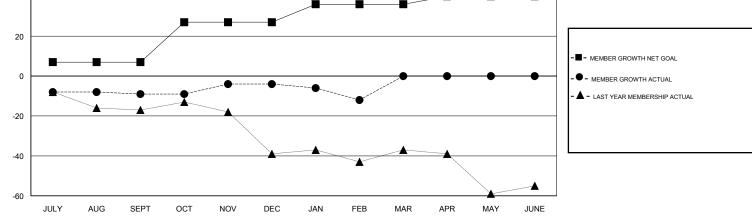

GOALS AND ACTUAL MEMBERS CUMULATIVE

| DROPPED CLUBS: 1 |            | 22 CLUBS OF 38 ADDED 1 OR MORE<br>NEW MEMBERS | GENDER DISTRIBUTION   MALE 824 (72.15%)   FEMALE 318 (27.85%) |    |
|------------------|------------|-----------------------------------------------|---------------------------------------------------------------|----|
| DROPPED MEMBERS  |            |                                               | Women Percentage Fiscal Year Goal: 32%                        |    |
| DECEASED         | 14         | CLICK HERE FOR CUMULATIVE                     | TOTAL FAMILY UNIT MEMBERS                                     | 72 |
| CLUB CANCELLED   | 0          | MEMBERSHIP DATA                               |                                                               | 07 |
| OTHER            | 49         |                                               | FAMILY MEMBERS PAYING HALF                                    | 37 |
| TOTAL            | 63         |                                               |                                                               |    |
| NEESAAA          | ~ <b>^</b> |                                               |                                                               |    |